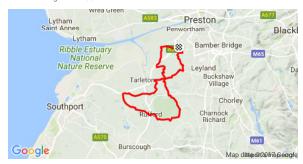

## Stickyweeds New Longton - Rufford Lo... https://www.strava.com/routes/7313301

28.9<sub>mi</sub>  $497\,\mathrm{ft}$ Road Ride Type Distance Elevation Gain

Est. Moving Time: 2:00:27

Route recommendations may be incomplete and/or inaccurate and may contain sections of private land and/or sections of terrain that could be challenging or hazardous. Always use your best judgement about the safety of road and trail conditions and follow traffic and property laws. Est. Moving Time based on your avg speed of 14.4 mi/h over last 4 weeks