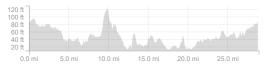

## Stickyweeds New Longton - Rufford Lo... https://www.strava.com/routes/7313301

28.9<sub>mi</sub>  $497\,\mathrm{ft}$ Road Ride Type Distance Elevation Gain

Est. Moving Time: 2:00:27

Route recommendations may be incomplete and/or inaccurate and may contain sections of private land and/or sections of terrain that could be challenging or hazardous. Always use your best judgement about the safety of road and trail conditions and follow traffic and property laws. Est. Moving Time based on your avg speed of 14.4 mi/h over last 4 weeks